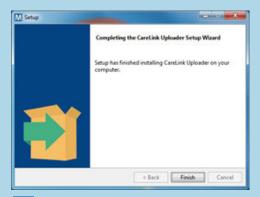

#### AFTER DOWNLOADING, INSTALL THE UPLOADER

1 Choose your language

2 Click "Next"

Make sure your meter is NOT plugged in and click
 "OK"

5 Click "Finish" to complete the installation