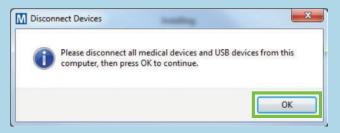

#### AFTER DOWNLOADING, INSTALL THE UPLOADER

1 Choose your language

2 Click "Next"

Make sure your meter is NOT plugged in and click
 "OK"

5 Click "Finish" to complete the installation