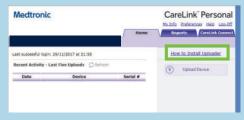

# **INSTALL**GUIDE

NEW CareLink ™ Personal uploader

Upload to CareLink to more easily partner with your Health Care team

Please visit our CareLink Personal website at www.carelink.minimed.eu\*



### UPLOAD YOUR PUMP DATA IN ADVANCE TO IMPROVE YOUR DIABETES VISIT.







Understand your glucose patterns



Collaborate with your Health Care team.

### GET STARTED BY DOWNLOADING THE NEW UPLOADER INSTALL FILES



Visit our website: www.carelink.minimed.eu

- Change country to Canada
- Select the appropriate language (English/French)
- If you do not have a personal account, please select Sign Up Now and create an account



Log In
Click "How to Install"



Click the download link option

#### AFTER DOWNLOADING, INSTALL THE UPLOADER







1 Choose your language

2 Click "Next"



Make sure your meter is NOT plugged in and click
 "OK"



5 Click "Finish" to complete the installation

#### NOW, YOU'RE READY TO UPLOAD



1 Upload regularly



- 2 Evaluate improvements
  - Review trends
  - Check Time in Range
  - Identify questions



Link with your Health Care team at your next appointment

## **INSTALL** GUIDE

NEW CareLink™ Personal uploader

#### Safety Information: CareLink™ software

CareLink software is intended for use as an adjunctive tool to help manage your diabetes and is NOT intended to be relied upon by itself. For more details, please consult the User Guide at www.carelink.minimed.eu\*

- Produc