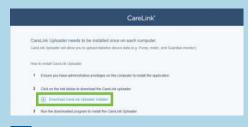

# **INSTALL**GUIDE

NEW CareLink ™ Personal uploader

Upload to CareLink to more easily partner with your Health Care team

Please visit our CareLink Personal website at www.carelink.minimed.eu\*



### UPLOAD YOUR PUMP DATA IN ADVANCE TO IMPROVE YOUR DIABETES VISIT.







Understand your glucose patterns



Collaborate with your Health Care team.

### GET STARTED BY DOWNLOADING THE NEW UPLOADER INSTALL FILES



Visit our website: www.carelink.minimed.eu

- Change country to Canada
- Select the appropriate language (English/French)
- If you do not have a personal account, please select Sign Up Now and create an account



Log In
Click "How to Install"



Click the download link option

#### AFTER DOWNLOADING, INSTALL THE UPLOADER







1 Choose your language

2 Click "Next"



Make sure your meter is NOT plugged in and click
 "OK"



5 Click "Finish" to complete the installation

#### NOW, YOU'RE READY TO UPLOAD



1 Upload regularly



- 2 Evaluate improvements
  - Review trends
  - Check Time in Range
  - Identify questions



Link with your Health Care team at your next appointment

## **INSTALL** GUIDE

NEW CareLink™ Personal uploader

#### Safety Information: CareLink™ software

CareLink software is intended for use as an adjunctive tool to help manage your diabetes and is NOT intended to be relied upon by itself. For more details, please consult the User Guide at www.carelink.minimed.eu\*

- Products that appear on this web site m