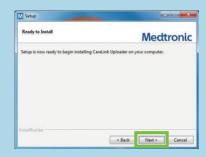

#### AFTER DOWNLOADING, INSTALL THE UPLOADER

1 Choose your language

2 Click "Next"

Make sure your meter is NOT plugged in and click
 "OK"

5 Click "Finish" to complete the installation