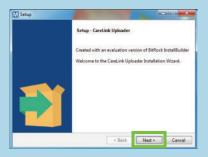

#### AFTER DOWNLOADING, INSTALL THE UPLOADER

1 Choose your language

2 Click "Next"

Make sure your meter is NOT plugged in and click
 "OK"

5 Click "Finish" to complete the installation