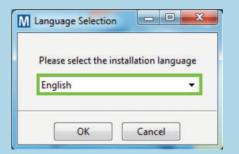

#### AFTER DOWNLOADING, INSTALL THE UPLOADER

1 Choose your language

2 Click "Next"

Make sure your meter is NOT plugged in and click
 "OK"

5 Click "Finish" to complete the installation